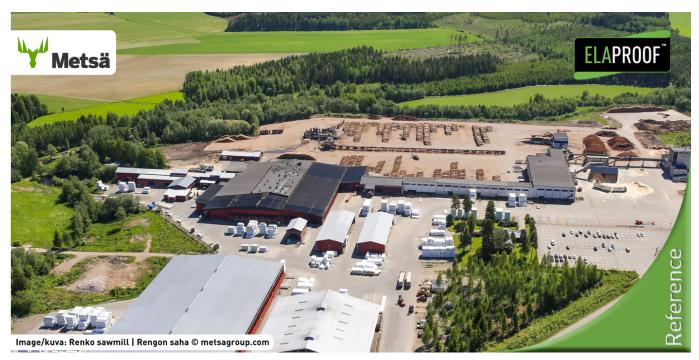

## **Vareinformasjon**

Kunde: Metsä Fiber Oy

**Mål:** Coating Sawmill Drying Chamber **Adresse:** Sahantie 50, Renko, Finland

Materiale: Concrete

Entreprenør: Build Care Oy Tid og sted: 2011 | Renko