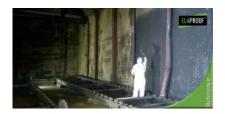

### Arbeidserklæring

At Renko sawmill, leakage points were patched, as well as pressure washing and coating work (corrosion prevention and waterproofing), 750 m<sup>2</sup>.